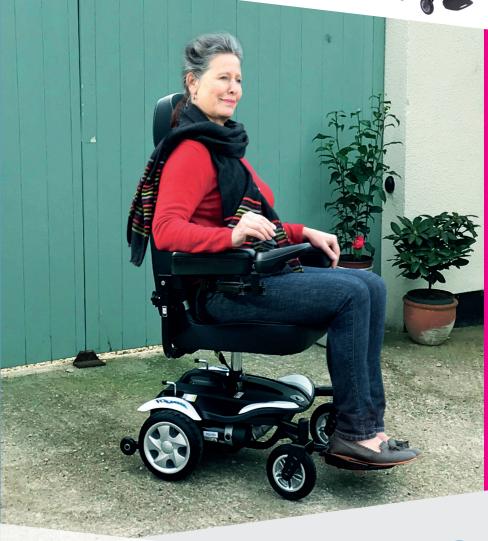

#### Main Features:

- Car transportable
- Flip-up fully adjustable armrests
- Swing-away joystick
- Transportable battery box
- Convenient joystick charging port
- Solid tyres all round
- Comfortable, rotating Captain's seat
- Flip-up footplate

### Rascal Razoo Profile:

MOBILI

The Rascal Razoo is a slim & sleek everyday companion to assist and enhance your independence. Simplicity & functionality combine to create this delicate yet durable model with minimalism design a core component. The compact chassis makes this one of the most petite powerchairs on the market, with a quick release battery pack & easy to dismantle components. Transportation, storage and travel have never been easier!

This Rear-Wheel Drive powerchair offers superb traction & outstanding manoeuvrability with a desirable turning circle of just 97cm.

| Local Rascal Mobility Retailer: |                                                                                                    |
|---------------------------------|----------------------------------------------------------------------------------------------------|
|                                 | Specifications subject to change without prior notice<br>Images are for illustrative purposes only |